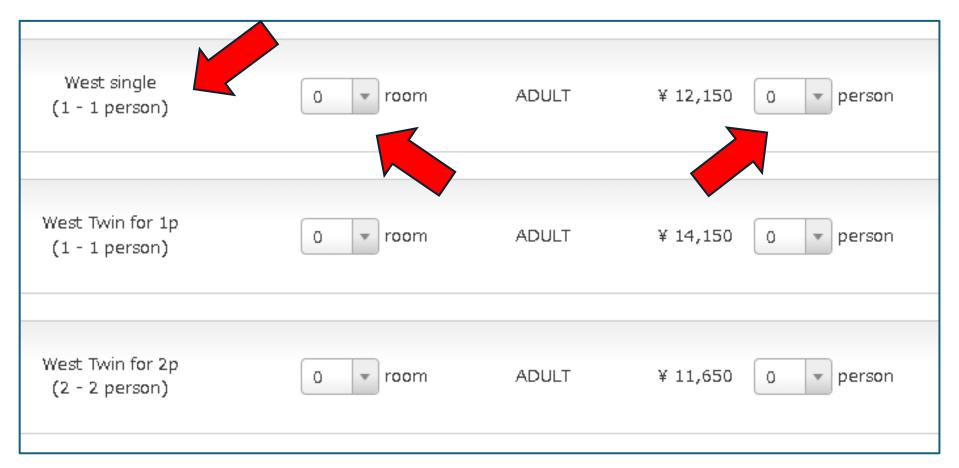

Please click on the calendar tab.

Please select the start date of your stay.(Reservations will be made for a 2-night stay from the start date)

The hotel has an East Wing and a West Wing. Please select the wing you wish to stay in and enter the number of rooms and number of guests. (Please note that when using twin rooms, there are single and double occupancy.)