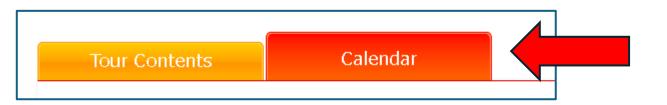

Please click on the calendar tab.

Please select the start date of your stay.(Reservations will be made for a 2-night stay from the start date)

The hotel has an East Wing and a West Wing. Please select the wing you wish to stay in and enter the number of rooms and number of guests. (Please note that when using twin rooms, there are single and double occupancy.)