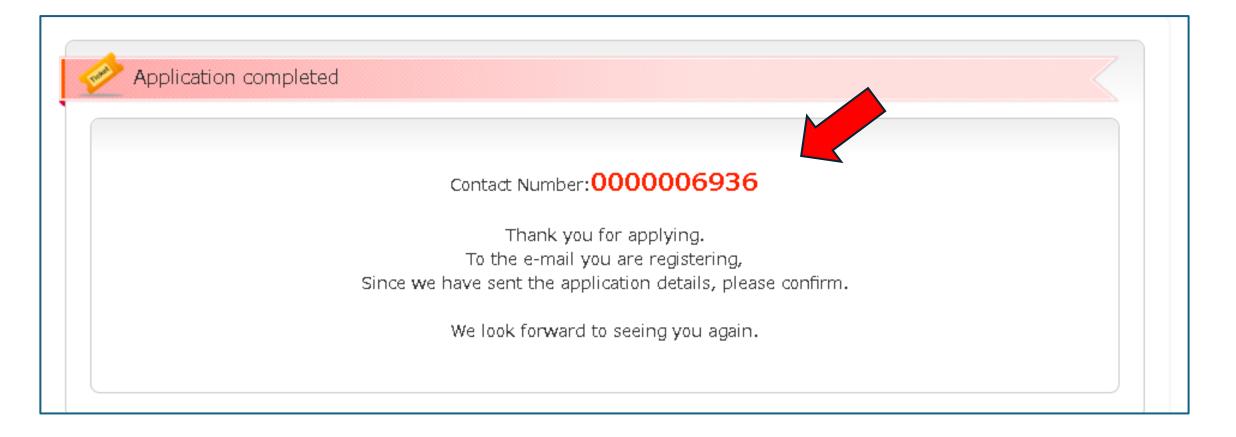

Please keep the reservation NO. after the reservation is confirmed. We will also send you an e-mail with payment instructions. If you have any questions about your child sleeping with you, or wish to stay outside of the convention period, please contact us by e-mail.